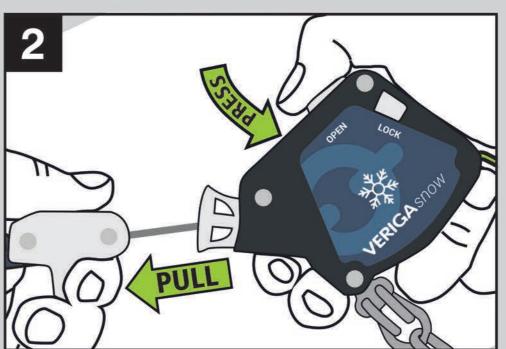

## Démontage • Demounting • Demontage • Smontaggio **Desmontaje • Desmontagem**

Please check the vehicle hand book regarding the use of snow chains as well as the enclosed warning against misuse brochure/ Application passenger car/ For repairs, please contact your retailer.