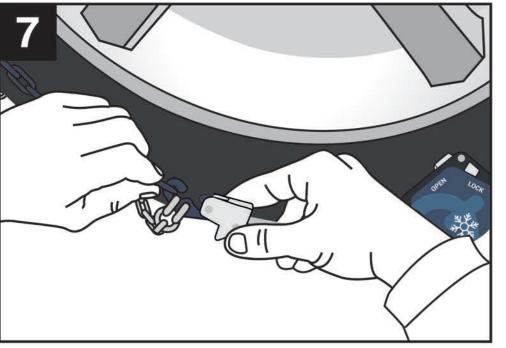

## Montage • Mounting • Montaggio • Montaje • Montagem

- FR Possibilités d'ajustement **EN** Adaption of the chain
- NL Aanpassingsmogelijkheid **DE** Anpassungsmöglichkeit
- Adjustaggio catena
- ES Ajuste de la cadena PT Adaptação da corrente