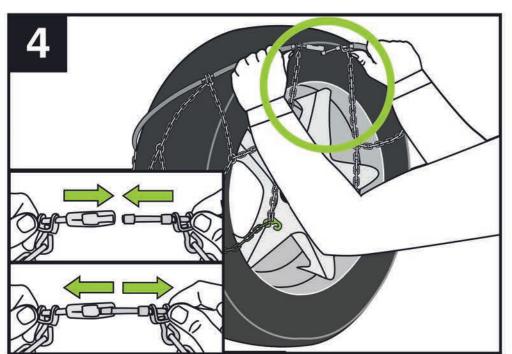

## Montage • Mounting • Montaggio • Montaje • Montagem

- FR Possibilités d'ajustement **EN** Adaption of the chain
- NL Aanpassingsmogelijkheid **DE** Anpassungsmöglichkeit
- Adjustaggio catena
- ES Ajuste de la cadena PT Adaptação da corrente