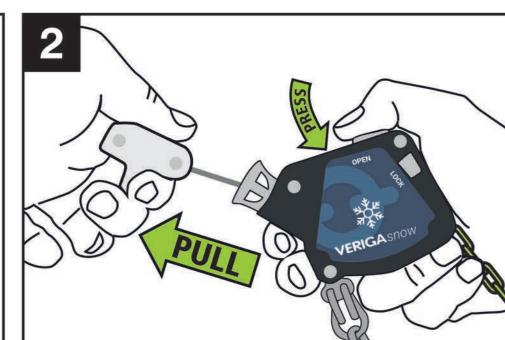

## Montage • Mounting • Montaggio • Montaje • Montagem

- FR Possibilités d'ajustement **EN** Adaption of the chain
- NL Aanpassingsmogelijkheid **DE** Anpassungsmöglichkeit
- Adjustaggio catena
- ES Ajuste de la cadena PT Adaptação da corrente