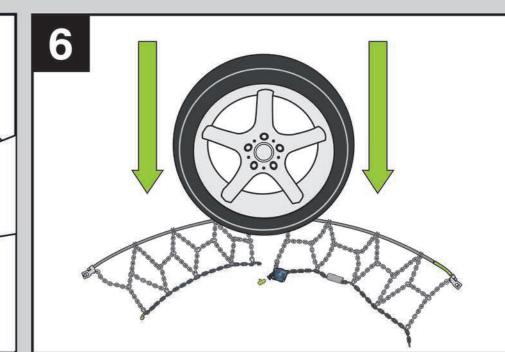

## Montage • Mounting • Montaggio • Montaje • Montagem

- FR Possibilités d'ajustement **EN** Adaption of the chain
- NL Aanpassingsmogelijkheid **DE** Anpassungsmöglichkeit
- Adjustaggio catena
- ES Ajuste de la cadena PT Adaptação da corrente

## Démontage • Demounting • Demontage • Smontaggio **Desmontaje • Desmontagem**

Please check the vehicle hand book regarding the use of snow chains as well as the enclosed warning against misuse brochure/ Application passenger car/ For repairs, please contact your retailer.