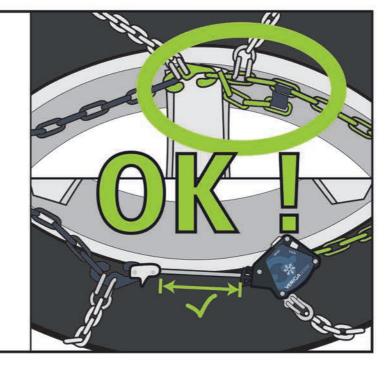

## Montage • Mounting • Montaggio • Montaje • Montagem

- FR Possibilités d'ajustement **EN** Adaption of the chain
- NL Aanpassingsmogelijkheid **DE** Anpassungsmöglichkeit
- Adjustaggio catena
- ES Ajuste de la cadena PT Adaptação da corrente