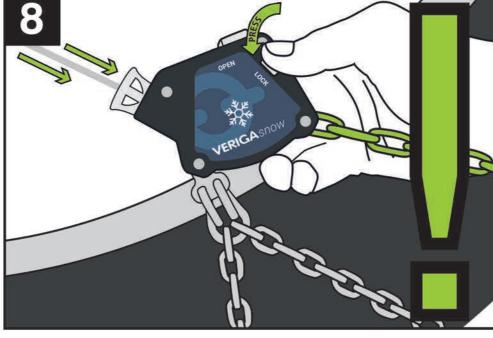

## Montage • Mounting • Montaggio • Montaje • Montagem

- FR Possibilités d'ajustement **EN** Adaption of the chain
- NL Aanpassingsmogelijkheid **DE** Anpassungsmöglichkeit
- Adjustaggio catena
- ES Ajuste de la cadena PT Adaptação da corrente