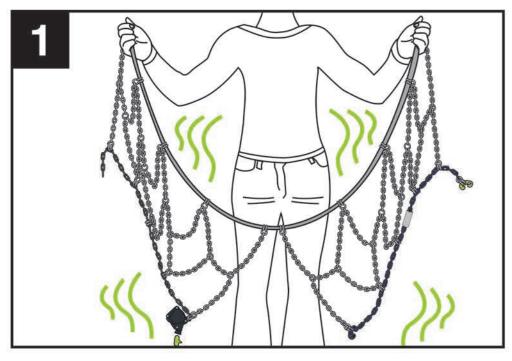

## Montage • Mounting • Montaggio • Montaje • Montagem

- FR Possibilités d'ajustement **EN** Adaption of the chain
- NL Aanpassingsmogelijkheid **DE** Anpassungsmöglichkeit
- Adjustaggio catena
- ES Ajuste de la cadena PT Adaptação da corrente