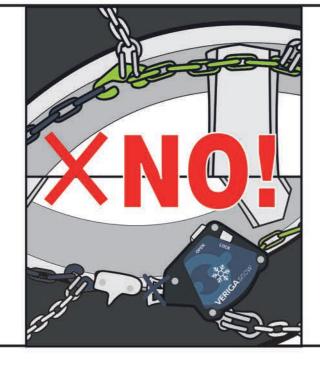

## Montage • Mounting • Montaggio • Montaje • Montagem

- FR Possibilités d'ajustement **EN** Adaption of the chain
- NL Aanpassingsmogelijkheid **DE** Anpassungsmöglichkeit
- Adjustaggio catena
- ES Ajuste de la cadena PT Adaptação da corrente