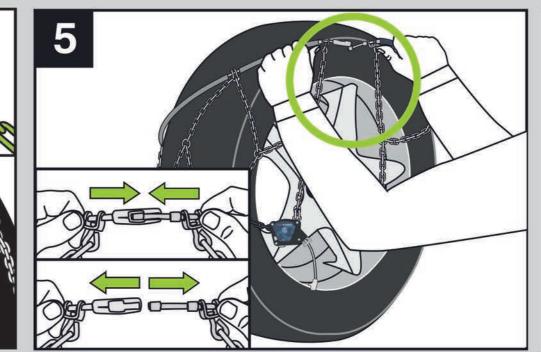

## Montage • Mounting • Montaggio • Montaje • Montagem

- FR Possibilités d'ajustement **EN** Adaption of the chain
- NL Aanpassingsmogelijkheid **DE** Anpassungsmöglichkeit
- Adjustaggio catena
- ES Ajuste de la cadena PT Adaptação da corrente

## Démontage • Demounting • Demontage • Smontaggio **Desmontaje • Desmontagem**

Please check the vehicle hand book regarding the use of snow chains as well as the enclosed warning against misuse brochure/ Application passenger car/ For repairs, please contact your retailer.