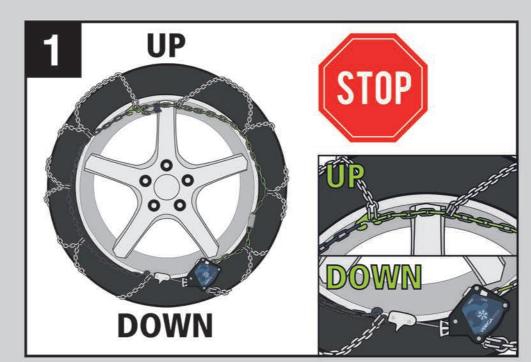

## Montage • Mounting • Montaggio • Montaje • Montagem

- FR Possibilités d'ajustement **EN** Adaption of the chain
- NL Aanpassingsmogelijkheid **DE** Anpassungsmöglichkeit
- Adjustaggio catena
- ES Ajuste de la cadena PT Adaptação da corrente