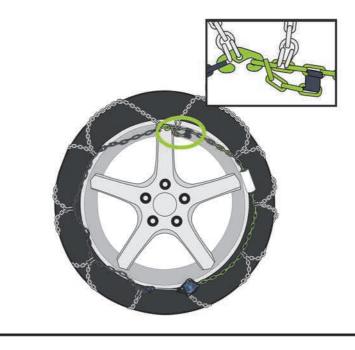

## Montage • Mounting • Montaggio • Montaje • Montagem

- FR Possibilités d'ajustement **EN** Adaption of the chain
- NL Aanpassingsmogelijkheid **DE** Anpassungsmöglichkeit
- Adjustaggio catena
- ES Ajuste de la cadena PT Adaptação da corrente