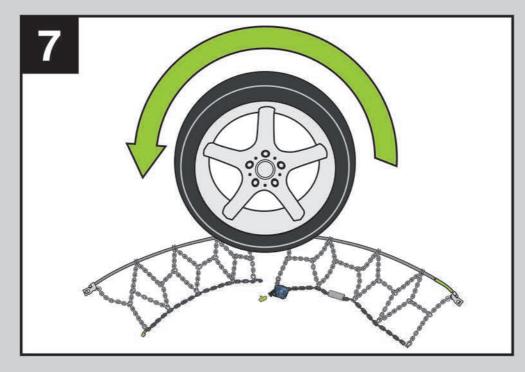

## Montage • Mounting • Montaggio • Montaje • Montagem

- FR Possibilités d'ajustement **EN** Adaption of the chain
- NL Aanpassingsmogelijkheid **DE** Anpassungsmöglichkeit
- Adjustaggio catena
- ES Ajuste de la cadena PT Adaptação da corrente

## Démontage • Demounting • Demontage • Smontaggio **Desmontaje • Desmontagem**

Please check the vehicle hand book regarding the use of snow chains as well as the enclosed warning against misuse brochure/ Application passenger car/ For repairs, please contact your retailer.