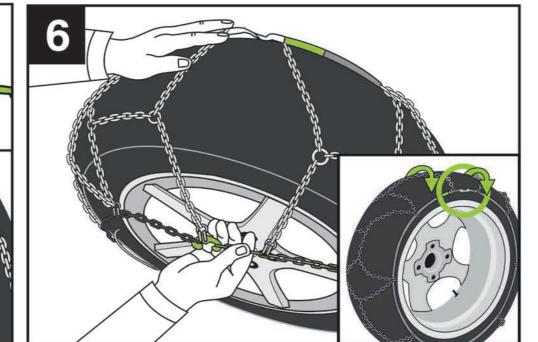

## Montage • Mounting • Montaggio • Montaje • Montagem

- FR Possibilités d'ajustement **EN** Adaption of the chain
- NL Aanpassingsmogelijkheid **DE** Anpassungsmöglichkeit
- Adjustaggio catena
- ES Ajuste de la cadena PT Adaptação da corrente