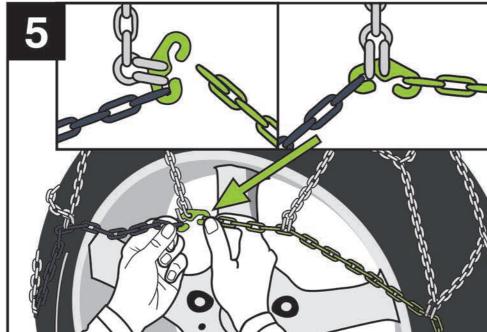

## Montage • Mounting • Montaggio • Montaje • Montagem

- FR Possibilités d'ajustement **EN** Adaption of the chain
- NL Aanpassingsmogelijkheid **DE** Anpassungsmöglichkeit
- Adjustaggio catena
- ES Ajuste de la cadena PT Adaptação da corrente