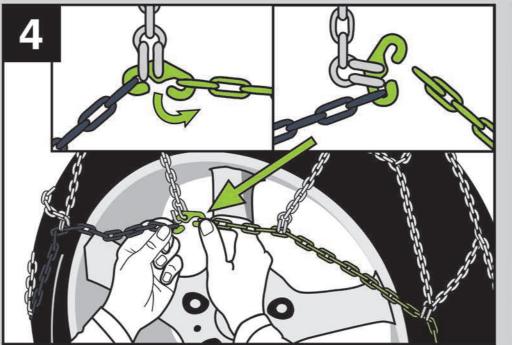

## Montage • Mounting • Montaggio • Montaje • Montagem

- FR Possibilités d'ajustement **EN** Adaption of the chain
- NL Aanpassingsmogelijkheid **DE** Anpassungsmöglichkeit
- Adjustaggio catena
- ES Ajuste de la cadena PT Adaptação da corrente